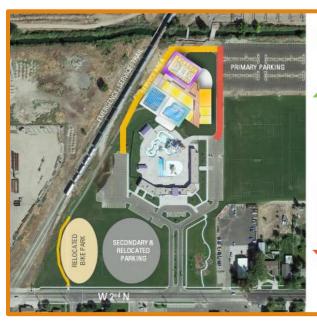

#### SOUTH OPTION

- PRESENCE & VISIBILITY FROM MAIN ROAD
- EFFICIENT SOLAR EXPOSURE
- . EFFICIENT PARKING AND SERVICES
- CONNECTION TO THE EXISTING WATER PARK

- MAIN ENTRY ROADWAY SHIFTS FROM EXISTING
- PARKING ACCESS RELATIVE TO MAIN ENTRY.

### **South Option**

#### **KEY SITE CONSIDERATIONS:**

- Location in Coordination with Rexburg Rapids
  - Indoor | Outdoor Connection
- Reduced Impact to Existing Park West Sports Field
- Vehicular & Pedestrian Connectivity
  - Coordination of public access to the Rec Center,
     Rexburg Rapids, Fields, Teton Trail, and Park
  - Service & maintenance access
  - Emergency access
- Solar Orientation Sustainability
- Prime Visibility from West 2<sup>nd</sup> North