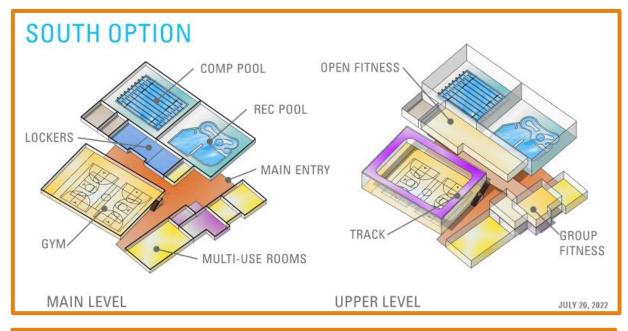

#### SOUTH OPTION

- PRESENCE & VISIBILITY FROM MAIN ROAD
- EFFICIENT SOLAR EXPOSURE
- . EFFICIENT PARKING AND SERVICES
- CONNECTION TO THE EXISTING WATER PARK

- MAIN ENTRY ROADWAY SHIFTS FROM EXISTING
- PARKING ACCESS RELATIVE TO MAIN ENTRY.

### **Initial Site Options Evaluation:**

- The North Option was eliminated as the space available was inadequate compared to the size of the proposed recreation center
- South & East Options were deemed to be more viable in terms of impact to the existing park, indoor/outdoor potential, access, and visibility

### Initial Bldg. Layout Evaluation:

- The North Option was eliminated due to the site constraints, but some of the layout and adjacency concepts were utilized in other plan refinement
- South & East Options were preferred for advancement and were adapted based on programming feedback from the Core Team