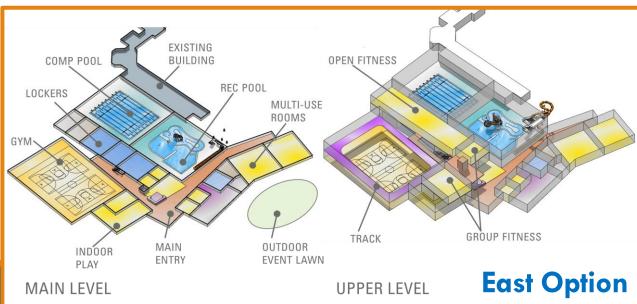

#### EAST OPTION

- DIRECT CONNECTION FROM POOLS AT THE NEW BUILDING TO THE EXISTING WATER PARK

- INTERSECTION BETWEEN NEW & EXISTING BUILDING
- PARKING LOCATIONS DURING LARGE EVENTS

# **Concept Plan**

**MAIN LEVEL** 

**UPPER LEVEL** 

## **Concept Plan**

**MAIN LEVEL** 

**UPPER LEVEL** 

- (1) COMPETITION POOL
- (2) RECREATION ACTIVITY POOL
- (3) LOCKER ROOMS
- 4 POOL STORAGE
- (5) POOL EQUIPMENT
- 6 CLASSROOM/PARTY
- 7 GAMES
- 8 INDOOR PLAY
- (9) CHILD WATCH
- (10) RESTROOMS / SUPPORT
- (1) GYMNASIUM
- (12) ADMIN
- (13) CONTROL DESK
- (14) MAIN LOBBY
- (15) OPEN FITNESS
- (16) GROUP FITNESS
- 17 TRACK
- 18 EVENT HALL / MULTI-USE ROOMS
- (19) CATERING KITCHEN
- 20 STORAGE
- 21) STAIR