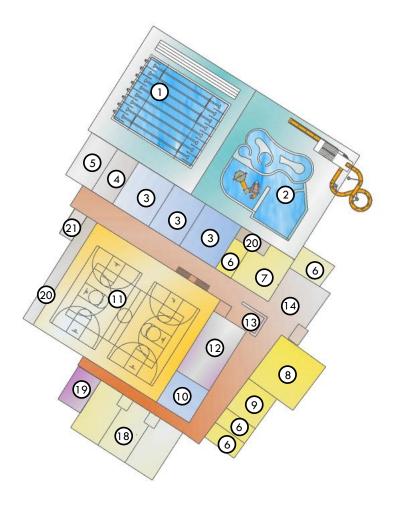

## **Concept Plan**

**MAIN LEVEL** 

**UPPER LEVEL** 

- (1) COMPETITION POOL
- (2) RECREATION ACTIVITY POOL
- (3) LOCKER ROOMS
- 4 POOL STORAGE
- (5) POOL EQUIPMENT
- 6 CLASSROOM/PARTY
- 7 GAMES
- 8 INDOOR PLAY
- (9) CHILD WATCH
- (10) RESTROOMS / SUPPORT
- (1) GYMNASIUM
- (12) ADMIN
- (13) CONTROL DESK
- (14) MAIN LOBBY
- (15) OPEN FITNESS
- (16) GROUP FITNESS
- 17 TRACK
- 18 EVENT HALL / MULTI-USE ROOMS
- (19) CATERING KITCHEN
- 20 STORAGE
- 21) STAIR