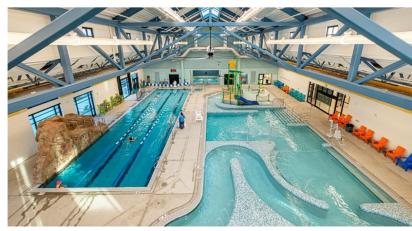

#### **Aquatic Spaces**

- Indoor Recreation Activity Pool
  - Water Slide and Play Structure
  - Spa
- 8-Lane x 25 Yard Competition Pool w/ Spectator Area

## PROGRAM OPPORTUNITIES - COMPETITION POOL

- COOL WATER
- MEETS / EVENTS / PRACTICE
- LEARN TO SWIM

- PATRON SEATING
- DEEPER WATER (FAST)
- ALTERNATE ACTIVITIES