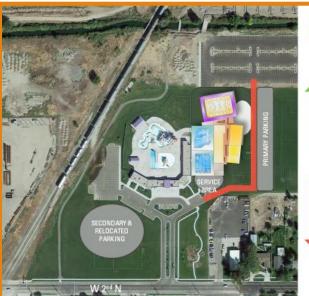

### **South Option**

#### **KEY SITE CONSIDERATIONS:**

- Location in Coordination with Rexburg Rapids
  - Indoor | Outdoor Connection
- Reduced Impact to Existing Park West Sports Field
- Vehicular & Pedestrian Connectivity
  - Coordination of public access to the Rec Center,
     Rexburg Rapids, Fields, Teton Trail, and Park
  - Service & maintenance access
  - Emergency access
- Solar Orientation Sustainability
- Prime Visibility from West 2<sup>nd</sup> North