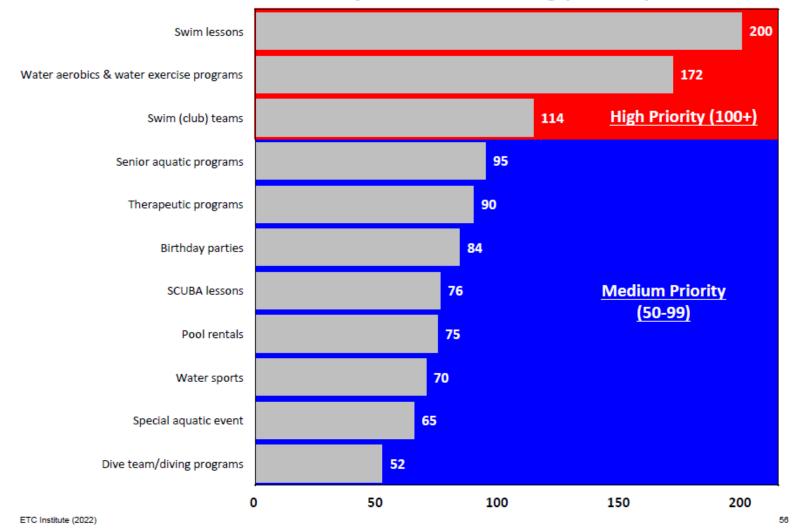

#### Top Priorities for Investment for Aquatic Programs Based on the Priority Investment Rating (Overall)