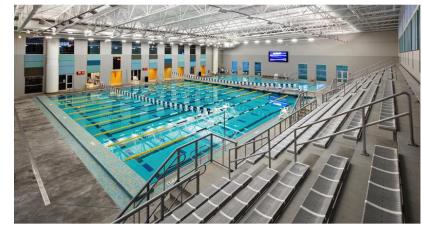

#### **Aquatic Spaces**

- Indoor Recreation Activity Pool
  - Water Slide and Play Structure
  - Spa
- 8-Lane x 25 Yard Competition Pool w/ Spectator Area

## PROGRAM OPPORTUNITIES - COMPETITION POOL

- COOL WATER
- MEETS / EVENTS / PRACTICE
- LEARN TO SWIM

- PATRON SEATING
- DEEPER WATER (FAST)
- ALTERNATE ACTIVITIES