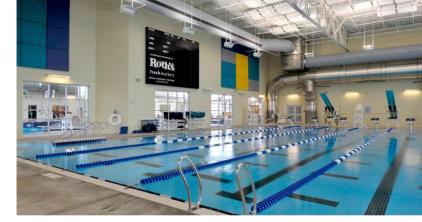

#### **Aquatic Spaces**

- Indoor Recreation Activity Pool
  - Water Slide and Play Structure
  - Spa
- 8-Lane x 25 Yard Competition Pool w/ Spectator Area

## PROGRAM OPPORTUNITIES - COMPETITION POOL

- COOL WATER
- MEETS / EVENTS / PRACTICE
- LEARN TO SWIM

- PATRON SEATING
- DEEPER WATER (FAST)
- ALTERNATE ACTIVITIES