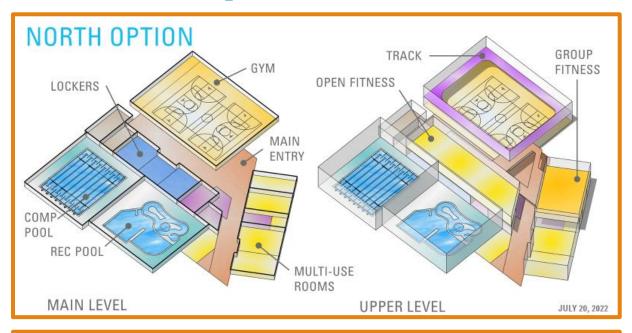

#### NORTH OPTION

- MINIMAL IMPACT TO THE EXISTING SITE
- COMPACT AND EFFICIENT FLOOR PLAN
- CLOSE PARKING TO MAIN ENTRY
- . GOOD OUTDOOR CONNECTION TO EXISTING WATER PARK WITH SOUTHERN EXPOSURE PLAZA

- PROXIMITY TO THE EXISTING RAILROAD

### **Initial Site Options Evaluation:**

- The North Option was eliminated as the space available was inadequate compared to the size of the proposed recreation center
- South & East Options were deemed to be more viable in terms of impact to the existing park, indoor/outdoor potential, access, and visibility

### Initial Bldg. Layout Evaluation:

- The North Option was eliminated due to the site constraints, but some of the layout and adjacency concepts were utilized in other plan refinement
- South & East Options were preferred for advancement and were adapted based on programming feedback from the Core Team