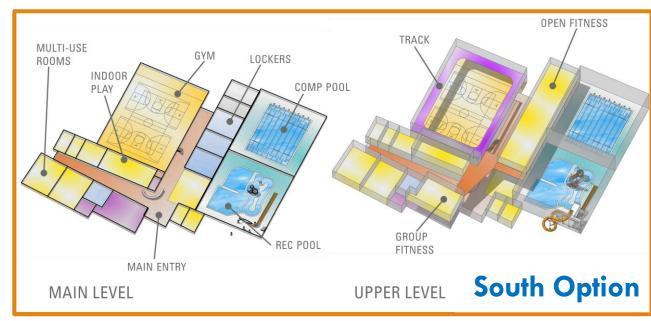

#### SOUTH OPTION

- PRESENCE & VISIBILITY FROM MAIN ROAD
- EFFICIENT SOLAR EXPOSURE
- . EFFICIENT PARKING AND SERVICES
- CONNECTION TO THE EXISTING WATER PARK

- MAIN ENTRY ROADWAY SHIFTS FROM EXISTING
- PARKING ACCESS RELATIVE TO MAIN ENTRY.

### **South Option**

#### **KEY SITE CONSIDERATIONS:**

- Location in Coordination with Rexburg Rapids
  - Indoor | Outdoor Connection
- Reduced Impact to Existing Park West Sports Field
- Vehicular & Pedestrian Connectivity
  - Coordination of public access to the Rec Center,
     Rexburg Rapids, Fields, Teton Trail, and Park
  - Service & maintenance access
  - Emergency access
- Solar Orientation Sustainability
- Prime Visibility from West 2<sup>nd</sup> North

# **Concept Plan**

**MAIN LEVEL** 

**UPPER LEVEL** 

## **Concept Plan**

**MAIN LEVEL** 

**UPPER LEVEL** 

- (1) COMPETITION POOL
- (2) RECREATION ACTIVITY POOL
- (3) LOCKER ROOMS
- 4 POOL STORAGE
- (5) POOL EQUIPMENT
- 6 CLASSROOM/PARTY
- 7 GAMES
- 8 INDOOR PLAY
- (9) CHILD WATCH
- (10) RESTROOMS / SUPPORT
- (1) GYMNASIUM
- (12) ADMIN
- (13) CONTROL DESK
- (14) MAIN LOBBY
- (15) OPEN FITNESS
- (16) GROUP FITNESS
- 17 TRACK
- 18 EVENT HALL / MULTI-USE ROOMS
- (19) CATERING KITCHEN
- 20 STORAGE
- 21) STAIR