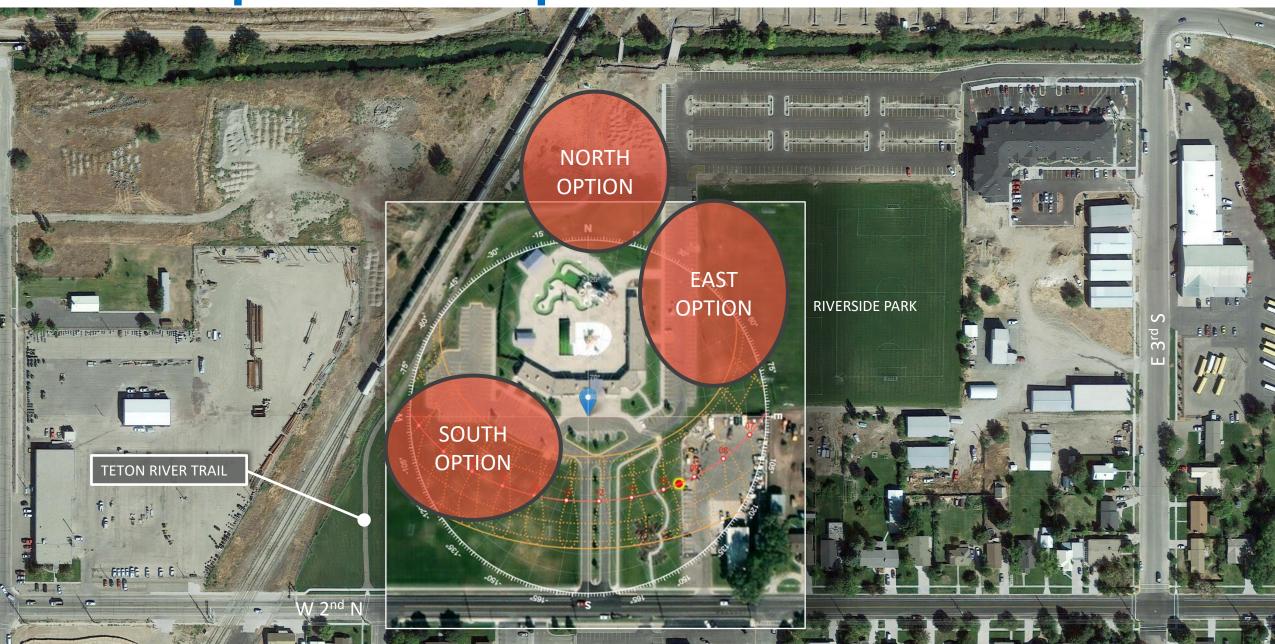

## Concept Plan - Project Site Options Review July '22

#### NORTH OPTION

- MINIMAL IMPACT TO THE EXISTING SITE
- COMPACT AND EFFICIENT FLOOR PLAN
- CLOSE PARKING TO MAIN ENTRY
- . GOOD OUTDOOR CONNECTION TO EXISTING WATER PARK WITH SOUTHERN EXPOSURE PLAZA

- PROXIMITY TO THE EXISTING RAILROAD

#### SOUTH OPTION

- PRESENCE & VISIBILITY FROM MAIN ROAD
- EFFICIENT SOLAR EXPOSURE
- . EFFICIENT PARKING AND SERVICES
- CONNECTION TO THE EXISTING WATER PARK

- MAIN ENTRY ROADWAY SHIFTS FROM EXISTING
- PARKING ACCESS RELATIVE TO MAIN ENTRY.

#### EAST OPTION

- DIRECT CONNECTION FROM POOLS AT THE NEW BUILDING TO THE EXISTING WATER PARK

- INTERSECTION BETWEEN NEW & EXISTING BUILDING
- PARKING LOCATIONS DURING LARGE EVENTS

### **Initial Site Options Evaluation:**

- The North Option was eliminated as the space available was inadequate compared to the size of the proposed recreation center
- South & East Options were deemed to be more viable in terms of impact to the existing park, indoor/outdoor potential, access, and visibility