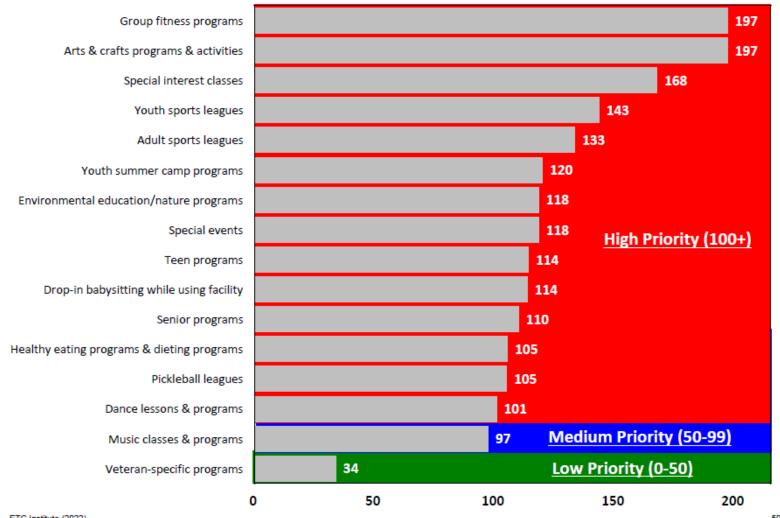

## Top Priorities for Investment for Indoor Recreation Center Program Based on the Priority Investment Rating (Overall)

# **Core Program Areas**

| PRIORITY INVESTMENT                        |                                         |  |
|--------------------------------------------|-----------------------------------------|--|
| HIGHEST PRIORITIES                         |                                         |  |
| Program/Service/Experience                 | Facility/Amenity                        |  |
| Walking for Exercise                       | Walking Track                           |  |
| Swim lessons                               | Recreational Pool - Warm Water/Lap Pool |  |
| Group fitness programs                     | Fitness Center/Group Exercise Studios   |  |
| Arts & crafts programs & activities        | Community Roooms                        |  |
| Water aerobics & water exercise programs   | Recreational Pool - Warm Water/Lap Pool |  |
| Special interest classes                   | Community Roooms                        |  |
| Youth sports leagues                       | Gymnasium                               |  |
| Adult sports leagues                       | Gymnasium                               |  |
| Youth summer camp programs                 | Community Roooms                        |  |
| Environmental education/nature programs    | Community Roooms                        |  |
| Special events                             | Recreation Center                       |  |
| Swim (club) teams                          | Lap Pool - 8 lanes x 25 yards           |  |
| Teen programs                              | Community Roooms                        |  |
| Drop-in babysitting while using facility   | Child Watch                             |  |
| Senior programs                            | Community Roooms                        |  |
| Healthy eating programs & dieting programs | Community Roooms                        |  |
| Pickleball leagues                         | Gymnasium                               |  |
| Dance lessons & programs                   | Group Exercise Studios/Community Rooms  |  |