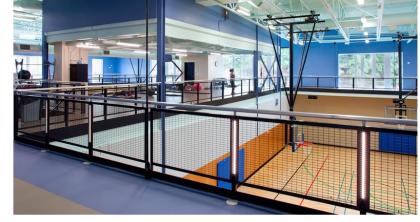

#### Recreation & Athletic Spaces

- Gymnasium 2 Primary Basketball Courts
  - 1 High School Size Basketball Cross Court
  - 2 Volleyball Courts
  - 4-6 Pickleball Courts
- Elevated Walk / Jog Track
- Open Fitness Area Cardio / Circuit / Weights
- Group Fitness Studios

## PROGRAM OPPORTUNITIES - GYMNASIUM

- BASKETBALL
- VOLLEYBALL
- PICKLEBALL

- BADMINTON
- MAT SPORTS
- LARGE GROUP FITNESS CLASSES

### PROGRAM OPPORTUNITIES - WALK/JOG TRACK

- WALKING / JOGGING
- RUNNING
- OVERHEAD VIEWING OF GYM

- FITNESS / LOBBY CONNECTION
- VISIBILITY TO THE OUTDOORS
- ALL WEATHER