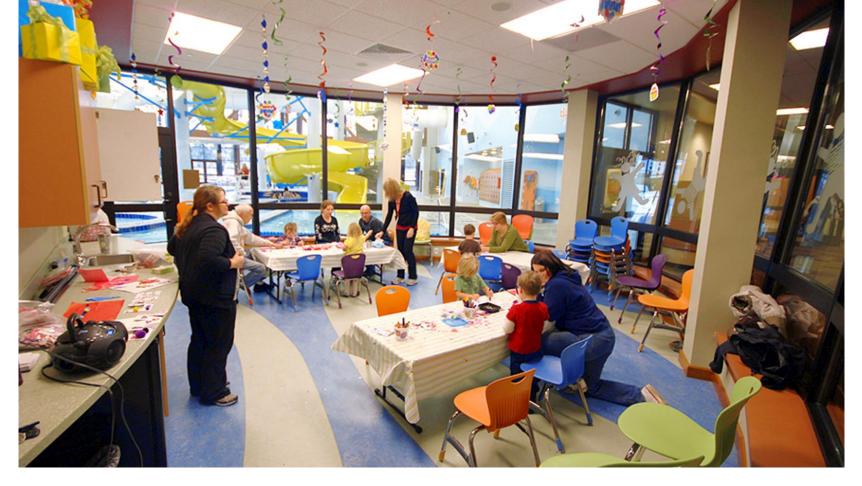

#### Community Spaces

- Large Event Hall / Multi-Purpose Rooms
- Party Rooms / Classrooms / Dry Crafts
- Catering / Teaching Kitchen
- Games Room
- Child Watch
- Indoor Playground

## PROGRAM OPPORTUNITIES - GAME & PARTY ROOMS

- MULTI-GENERATIONAL
- INTERACTIVE
- VARIETY OF ACTIVITIES

- AQUATICS SUPPORT
- TRAINING
- RENTALS

## PROGRAM OPPORTUNITIES - CHILD WATCH

- SHORT TERM
- INTERACTIVE PLAY
- TOYS & GAMES

- SAFE ENVIRONMENT
- CONVENIENT FOR PARENTS & FAMILIES DURING ACTIVITIES