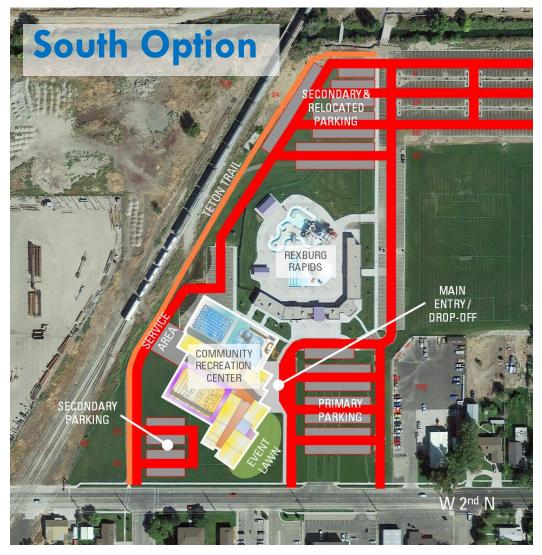

#### SOUTH OPTION

- PRESENCE & VISIBILITY FROM MAIN ROAD
- EFFICIENT SOLAR EXPOSURE
- . EFFICIENT PARKING AND SERVICES
- CONNECTION TO THE EXISTING WATER PARK

- MAIN ENTRY ROADWAY SHIFTS FROM EXISTING
- PARKING ACCESS RELATIVE TO MAIN ENTRY.

### **South Option**

#### **KEY SITE CONSIDERATIONS:**

- Location in Coordination with Rexburg Rapids
  - Indoor | Outdoor Connection
- Reduced Impact to Existing Park West Sports Field
- Vehicular & Pedestrian Connectivity
  - Coordination of public access to the Rec Center,
     Rexburg Rapids, Fields, Teton Trail, and Park
  - Service & maintenance access
  - Emergency access
- Solar Orientation Sustainability
- Prime Visibility from West 2<sup>nd</sup> North