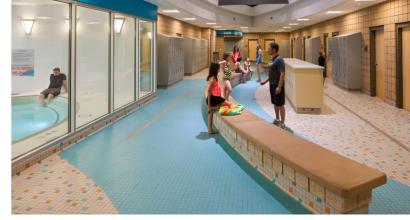

#### **Aquatic Spaces**

- Indoor Recreation Activity Pool
  - Water Slide and Play Structure
  - Spa
- 8-Lane x 25 Yard Competition Pool w/ Spectator Area

## PROGRAM OPPORTUNITIES - COMPETITION POOL

- COOL WATER
- MEETS / EVENTS / PRACTICE
- LEARN TO SWIM

- PATRON SEATING
- DEEPER WATER (FAST)
- ALTERNATE ACTIVITIES

## PROGRAM OPPORTUNITIES - RECREATION ACTIVITY POOL

- WARM WATER
- LEARN TO SWIM
- MULTIPLE WATER DEPTHS

- WATER SLIDE FEATURE
- SOCIAL SPA W/ THERAPY JETS
- CURRENT CHANNEL