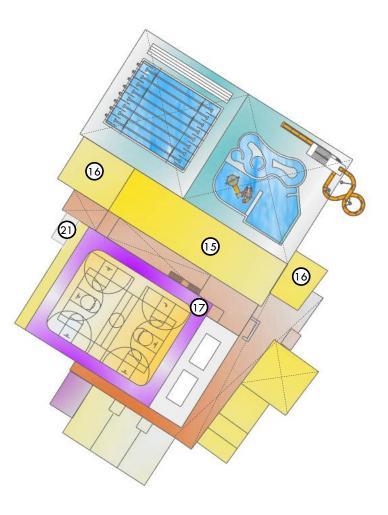

### **Initial Site Options Evaluation:**

- The North Option was eliminated as the space available was inadequate compared to the size of the proposed recreation center
- South & East Options were deemed to be more viable in terms of impact to the existing park, indoor/outdoor potential, access, and visibility

## Concept Plan - Project Site Options Refinement

- On August 23, 2022 the refined site options were reviewed with the Core Team
- Outcome: The South Option is the preferred option for the location of the new Recreation Center

### **South Option**

#### **KEY SITE CONSIDERATIONS:**

- Location in Coordination with Rexburg Rapids
  - Indoor | Outdoor Connection
- Reduced Impact to Existing Park West Sports Field
- Vehicular & Pedestrian Connectivity
  - Coordination of public access to the Rec Center,
     Rexburg Rapids, Fields, Teton Trail, and Park
  - Service & maintenance access
  - Emergency access
- Solar Orientation Sustainability
- Prime Visibility from West 2<sup>nd</sup> North