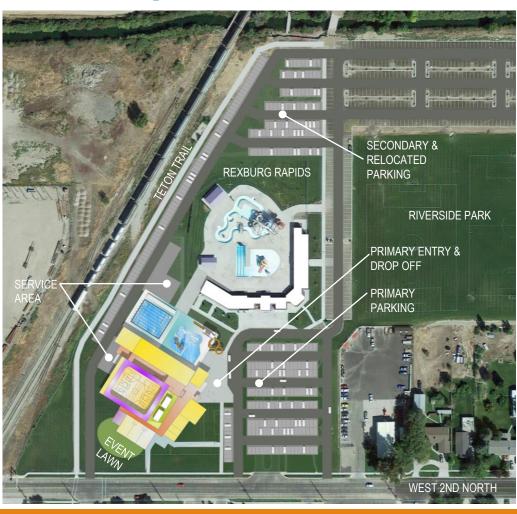

## Concept Plan - Project Site Options Refinement

- On August 23, 2022 the refined site options were reviewed with the Core Team
- Outcome: The South Option is the preferred option for the location of the new Recreation Center

### **South Option**

#### **KEY SITE CONSIDERATIONS:**

- Location in Coordination with Rexburg Rapids
  - Indoor | Outdoor Connection
- Reduced Impact to Existing Park West Sports Field
- Vehicular & Pedestrian Connectivity
  - Coordination of public access to the Rec Center,
     Rexburg Rapids, Fields, Teton Trail, and Park
  - Service & maintenance access
  - Emergency access
- Solar Orientation Sustainability
- Prime Visibility from West 2<sup>nd</sup> North