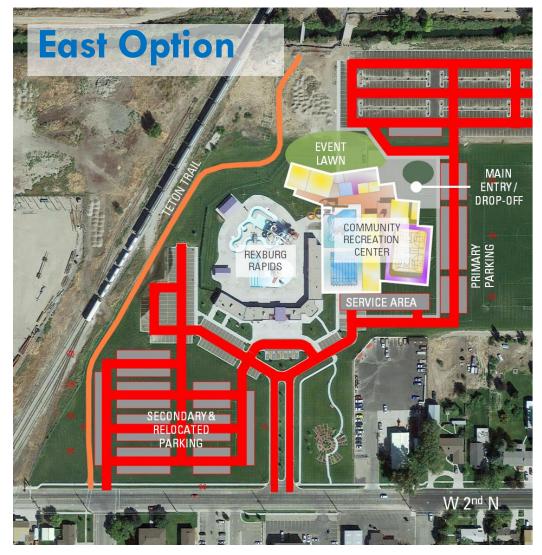

#### EAST OPTION

- DIRECT CONNECTION FROM POOLS AT THE NEW BUILDING TO THE EXISTING WATER PARK

- INTERSECTION BETWEEN NEW & EXISTING BUILDING
- PARKING LOCATIONS DURING LARGE EVENTS

### **Initial Site Options Evaluation:**

- The North Option was eliminated as the space available was inadequate compared to the size of the proposed recreation center
- South & East Options were deemed to be more viable in terms of impact to the existing park, indoor/outdoor potential, access, and visibility

### Initial Bldg. Layout Evaluation:

- The North Option was eliminated due to the site constraints, but some of the layout and adjacency concepts were utilized in other plan refinement
- South & East Options were preferred for advancement and were adapted based on programming feedback from the Core Team