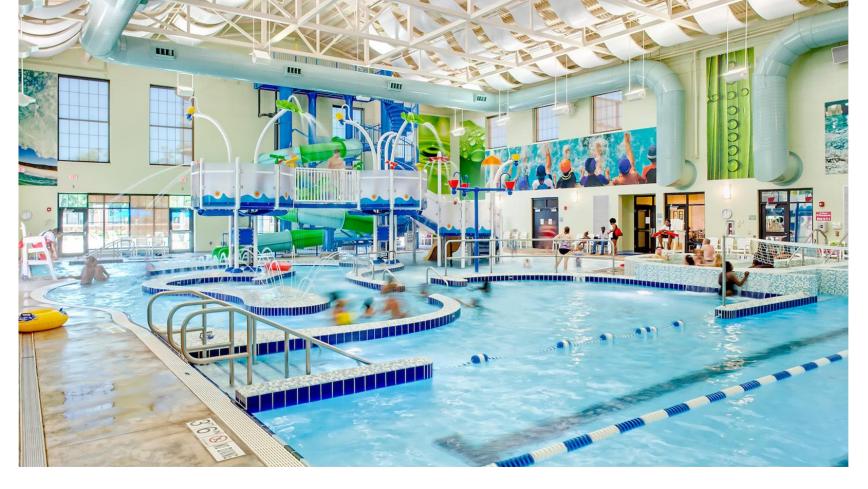

#### **Aquatic Spaces**

- Indoor Recreation Activity Pool
  - Water Slide and Play Structure
  - Spa
- 8-Lane x 25 Yard Competition Pool w/ Spectator Area

## PROGRAM OPPORTUNITIES - RECREATION ACTIVITY POOL

- WARM WATER
- LEARN TO SWIM
- MULTIPLE WATER DEPTHS

- WATER SLIDE FEATURE
- SOCIAL SPA W/ THERAPY JETS
- CURRENT CHANNEL

## PROGRAM OPPORTUNITIES - COMPETITION POOL

- COOL WATER
- MEETS / EVENTS / PRACTICE
- LEARN TO SWIM

- PATRON SEATING
- DEEPER WATER (FAST)
- ALTERNATE ACTIVITIES