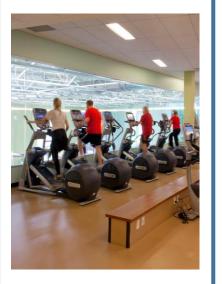

#### Recreation & Athletic Spaces

- Gymnasium 2 Primary Basketball Courts
  - 1 High School Size Basketball Cross Court
  - 2 Volleyball Courts
  - 4-6 Pickleball Courts
- Elevated Walk / Jog Track
- Open Fitness Area Cardio / Circuit / Weights
- Group Fitness Studios

### PROGRAM OPPORTUNITIES - OPEN FITNESS

- CARDIO EQUIPMENT
- CIRCUIT TRAINING
- FREE WEIGHTS

- FUNCTIONAL FITNESS
- INTERACTIVE TECHNOLOGY
- STRETCHING