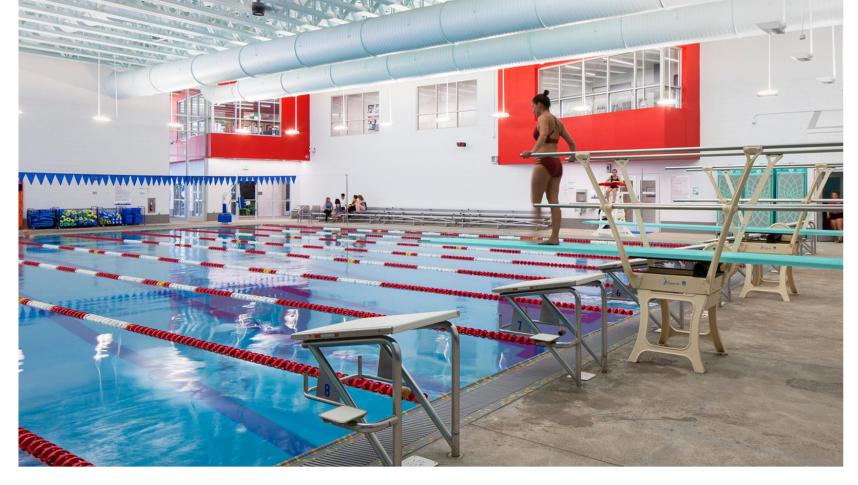

#### **Aquatic Spaces**

- Indoor Recreation Activity Pool
  - Water Slide and Play Structure
  - Spa
- 8-Lane x 25 Yard Competition Pool w/ Spectator Area

## PROGRAM OPPORTUNITIES - COMPETITION POOL

- COOL WATER
- MEETS / EVENTS / PRACTICE
- LEARN TO SWIM

- PATRON SEATING
- DEEPER WATER (FAST)
- ALTERNATE ACTIVITIES