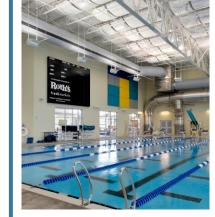

#### **Aquatic Spaces**

- Indoor Recreation Activity Pool
  - Water Slide and Play Structure
  - Spa
- 8-Lane x 25 Yard Competition Pool w/ Spectator Area

## PROGRAM OPPORTUNITIES - COMPETITION POOL

- COOL WATER
- MEETS / EVENTS / PRACTICE
- LEARN TO SWIM

- PATRON SEATING
- DEEPER WATER (FAST)
- ALTERNATE ACTIVITIES

## PROGRAM OPPORTUNITIES - RECREATION ACTIVITY POOL

- WARM WATER
- LEARN TO SWIM
- MULTIPLE WATER DEPTHS

- WATER SLIDE FEATURE
- SOCIAL SPA W/ THERAPY JETS
- CURRENT CHANNEL