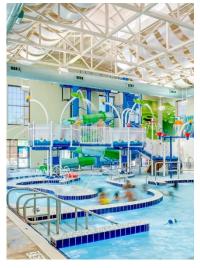

#### **Aquatic Spaces**

- Indoor Recreation Activity Pool
  - Water Slide and Play Structure
  - Spa
- 8-Lane x 25 Yard Competition Pool w/ Spectator Area

## PROGRAM OPPORTUNITIES - RECREATION ACTIVITY POOL

- WARM WATER
- LEARN TO SWIM
- MULTIPLE WATER DEPTHS

- WATER SLIDE FEATURE
- SOCIAL SPA W/ THERAPY JETS
- CURRENT CHANNEL