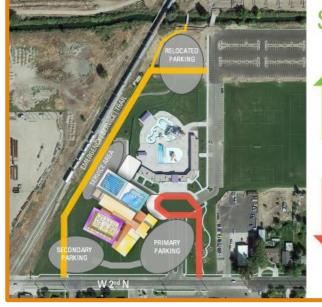

## Concept Plan - Project Site Options Refinement

- On August 23, 2022 the refined site options were reviewed with the Core Team
- Outcome: The South Option is the preferred option for the location of the new Recreation Center

### **South Option**