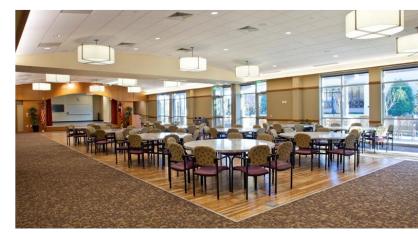

#### Community Spaces

- Large Event Hall / Multi-Purpose Rooms
- Party Rooms / Classrooms / Dry Crafts
- Catering / Teaching Kitchen
- Games Room
- Child Watch
- Indoor Playground

## PROGRAM OPPORTUNITIES - LOUNGES & GATHERING SPACES

- HEART OF THE COMMUNITY
- SOCIALIZATION
- VARIETY OF SEATING

- BRINGING PEOPLE TOGETHER
- VISUAL CONNECTIONS
- ARTS & CULTURE

## PROGRAM OPPORTUNITIES - CLASSROOMS & MULTI-PURPOSE ROOMS

- COMMUNITY GATHERING
- MEETING SPACE
- SPECIAL FUNCTIONS

- INDOOR/OUTDOOR CONNECTION
- EVENTS
- RENTAL