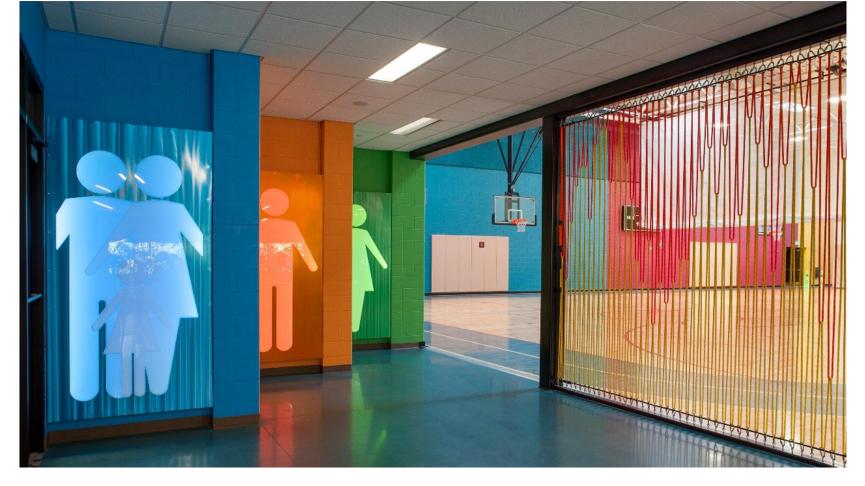

#### General Support Spaces

- Lobby, Social Gathering, and Support Spaces
- Welcome / Control Desk
- Facility Administration
- Locker Rooms Men's, Women's, and Family

## PROGRAM OPPORTUNITIES - LOCKER ROOMS

- MODERN CHARACTER
- INVITING FEEL
- SAFE / INCLUSIVE