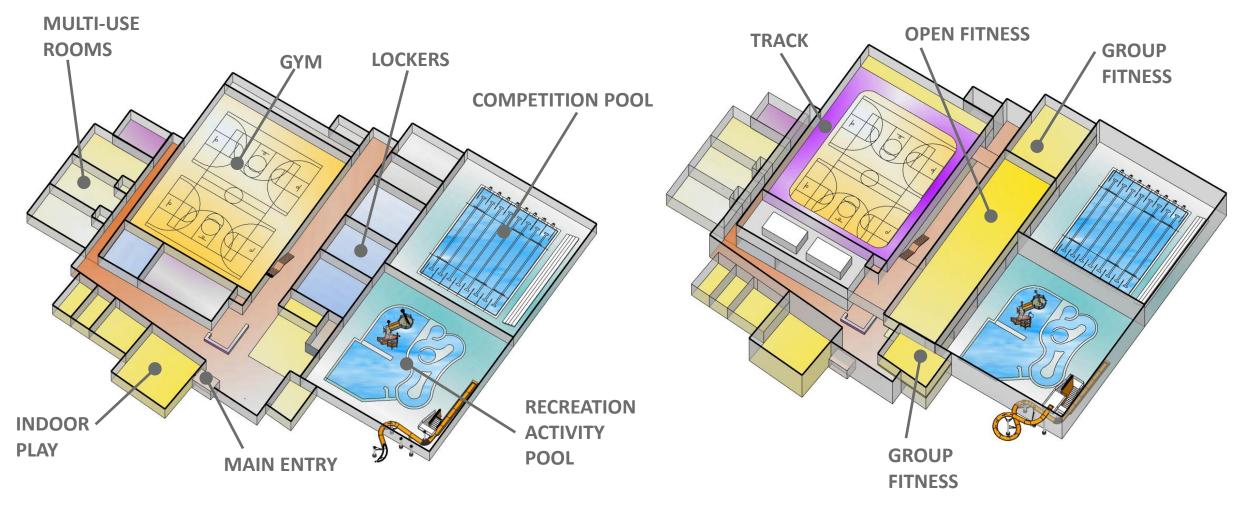

# **Concept Plan**

**MAIN LEVEL** 

**UPPER LEVEL** 

## **Concept Plan**

**MAIN LEVEL** 

**UPPER LEVEL** 

- (1) COMPETITION POOL
- (2) RECREATION ACTIVITY POOL
- (3) LOCKER ROOMS
- 4 POOL STORAGE
- (5) POOL EQUIPMENT
- 6 CLASSROOM/PARTY
- 7 GAMES
- 8 INDOOR PLAY
- (9) CHILD WATCH
- (10) RESTROOMS / SUPPORT
- (1) GYMNASIUM
- (12) ADMIN
- (13) CONTROL DESK
- (14) MAIN LOBBY
- (15) OPEN FITNESS
- (16) GROUP FITNESS
- 17 TRACK
- 18 EVENT HALL / MULTI-USE ROOMS
- (19) CATERING KITCHEN
- 20 STORAGE
- 21) STAIR