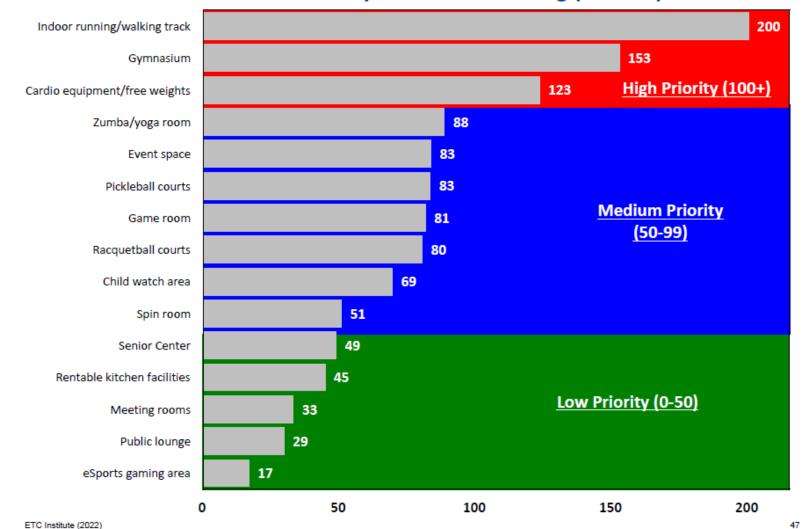

# Top Priorities for Investment for Indoor Recreation Center Amenity Based on the Priority Investment Rating (Overall)