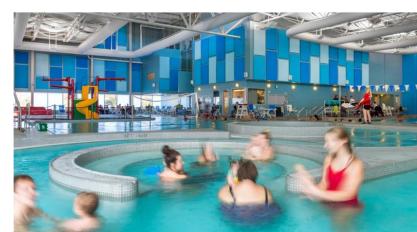

#### **Aquatic Spaces**

- Indoor Recreation Activity Pool
  - Water Slide and Play Structure
  - Spa
- 8-Lane x 25 Yard Competition Pool w/ Spectator Area

## PROGRAM OPPORTUNITIES - RECREATION ACTIVITY POOL

- WARM WATER
- LEARN TO SWIM
- MULTIPLE WATER DEPTHS

- WATER SLIDE FEATURE
- SOCIAL SPA W/ THERAPY JETS
- CURRENT CHANNEL