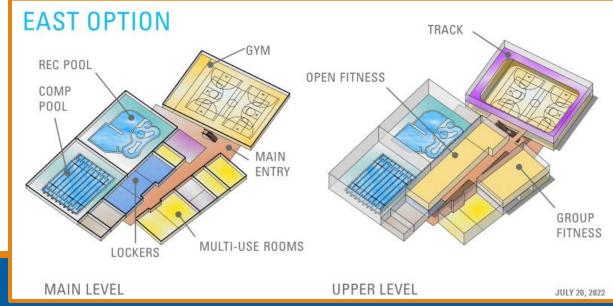

#### EAST OPTION

- DIRECT CONNECTION FROM POOLS AT THE NEW BUILDING TO THE EXISTING WATER PARK

- INTERSECTION BETWEEN NEW & EXISTING BUILDING
- PARKING LOCATIONS DURING LARGE EVENTS

# **Concept Plan**

**MAIN LEVEL** 

**UPPER LEVEL** 

## **Concept Plan**

**MAIN LEVEL** 

**UPPER LEVEL** 

- (1) COMPETITION POOL
- (2) RECREATION ACTIVITY POOL
- (3) LOCKER ROOMS
- 4 POOL STORAGE
- (5) POOL EQUIPMENT
- 6 CLASSROOM/PARTY
- 7 GAMES
- 8 INDOOR PLAY
- (9) CHILD WATCH
- (10) RESTROOMS / SUPPORT
- (1) GYMNASIUM
- (12) ADMIN
- (13) CONTROL DESK
- (14) MAIN LOBBY
- (15) OPEN FITNESS
- (16) GROUP FITNESS
- 17 TRACK
- 18 EVENT HALL / MULTI-USE ROOMS
- (19) CATERING KITCHEN
- 20 STORAGE
- 21) STAIR