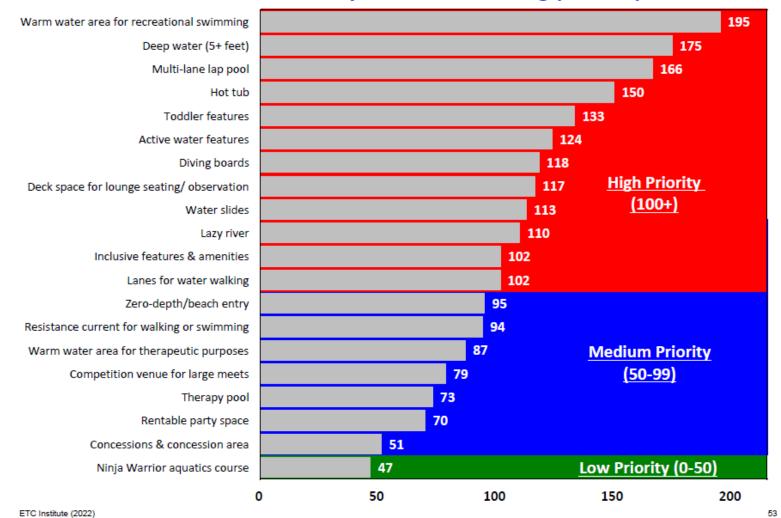

## Top Priorities for Investment for Aquatic Amenity Based on the Priority Investment Rating (Overall)