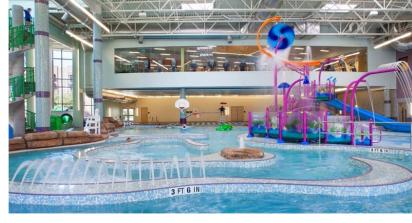

#### **Aquatic Spaces**

- Indoor Recreation Activity Pool
  - Water Slide and Play Structure
  - Spa
- 8-Lane x 25 Yard Competition Pool w/ Spectator Area

## PROGRAM OPPORTUNITIES - RECREATION ACTIVITY POOL

- WARM WATER
- LEARN TO SWIM
- MULTIPLE WATER DEPTHS

- WATER SLIDE FEATURE
- SOCIAL SPA W/ THERAPY JETS
- CURRENT CHANNEL